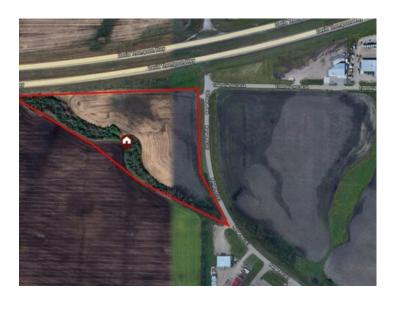

## Off Range Road 281 & Township Road 383A Rural Red Deer County, Alberta

MLS # A2163130

\$1,050,000

Division: Burnt Lake Agri Park

Lot Size: 12.87 Acres

Lot Feat: 
By Town: Red Deer

LLD: 23-38-28-W4

Zoning: Commercial Industrial

Water: 
Sewer: 
Utilities: -

Discover an exceptional investment opportunity with this expansive 12.87-acre parcel, prominently featuring Highway 11 frontage, in the highly sought-after Burnt Lake Industrial Park. Zoned Commercial Industrial, this property offers immense potential for a wide range of industrial uses, making it an ideal choice for businesses looking to expand or establish a new facility.