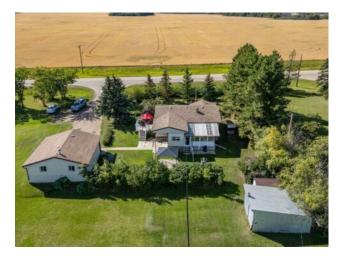

## 47159 833 Highway Rural Camrose County, Alberta

Inclusions: 3 sheds, gazebo & screens, all appliances sold as-is

This property offers a wonderful blend of country charm and city convenience, perfect for creating a lifetime of memories. Situated in the desirable Braim area, this 5-bedroom home rests on 2.61 developed acres, providing ample space for all your family needs. Its prime location on the paved Hwy 833 makes for an easy commute as the City of Camrose is just minutes away! Ideal for car enthusiasts or those with a home business, the 28x26 double detached garage provides space to work and play. Enjoy year-round living with a cheerful side deck, complete with a gas line for BBQs. The 10x14 three-season porch offers stunning views of the property and is a prime spot for bird watching and a view of the two custom birdhouses for purple martins. Inside, the main floor includes three bedrooms, a 4-piece bath, a functional eat-in kitchen with ample cabinets, a dining area with deck access, and a bright, spacious living room. The basement provides two additional bedrooms, a large rec room, and a laundry room, along with plenty of storage space. The expansive acreage is perfect for family activities, whether it's hosting campouts, playing hide and seek, or building tree forts. It's a place where you can enjoy simple pleasures, like hanging clothes on the line and calling the kids in for supper with a dinner bell. This property offers the ideal mix of acreage tranquility and close proximity to city amenities. Welcome to your new home, where cherished family memories await!