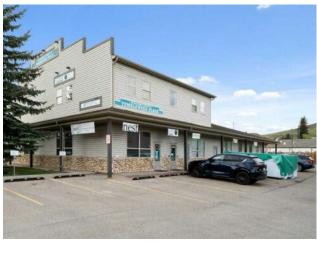

## 5, 70 Railway Street E Cochrane, Alberta

Inclusions:

Fridge

MLS # A2164102

\$399,999

Division: Downtown

Type: Office

Bus. Type: Sale/Lease: For Sale

Bldg. Name: Tumbleweed

Bus. Name: Size: 1,125 sq.ft.

Zoning: C-G

Heating:Forced Air, Natural GasAddl. Cost:-Floors:-Based on Year:-Roof:-Utilities:-Exterior:Vinyl Siding, Wood FrameParking:-Water:-Lot Size:0.03 AcreSewer:-Lot Feat:-

Excellent location for your business in downtown Cochrane. Very convenient to amenities and shopping at Quarry Shopping Centre. This office/ retail space has lovely low maintenance vinyl flooring throughout. As you enter there is a reception/ waiting room area at the front. 5 rooms are available for your use as you see fit (offices, meeting rooms, etc). There is also a kitchenette and bathroom at the back of the unit. 3 assigned parking stalls come with the condo.