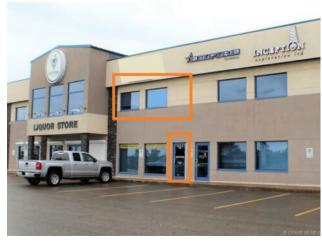

## \$2,200 per month

Richmond Industrial Park

Office

| Bus. Type:  | Professional/Office | 3 |
|-------------|---------------------|---|
| Sale/Lease: | For Lease           |   |
| Bldg. Name: | -                   |   |
| Bus. Name:  | -                   |   |
| Size:       | 1,220 sq.ft.        |   |
| Zoning:     | IB                  |   |
|             | Addl. Cost:         | - |
|             | Based on Year:      | - |
|             | Utilities:          | - |
|             | Parking:            | - |
|             |                     |   |
|             | Lot Size:           | - |

Well-kept office space in the busy Richmond Centre just off Highway 40 on the edge of the Richmond Industrial Park, Shared with many local thriving businesses such as Vintage Wine & Spirits, A-1 Licence & Registry, Cedar Gems Tobacconist and many other well now establishments. This clean, air-conditioned office space has three good-sized offices, a large boardroom, a storage area, and a washroom. This is in a high-traffic location with excellent parking and incredible exposure. Total Rent is \$2200/month + GST and includes all utilities (The only additional fee is for monthly garbage removal and sidewalk snow removal).