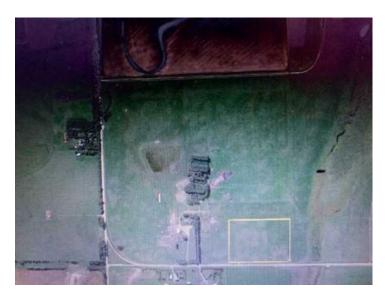

Horse's! here's 12.7 acres all in grass with alot of pipe fencing, perfect for all your animals. This nice acreage is on an all weather road, close to Beiseker & Irricana and an easy commute to Airdrie & Calgary. The property includes a drilled water well of 5gpm, power & natural gas paid for and on the property! There is a small gas well in the NE corner of the property that provides a little revenue each year! The acreage is zoned R-RES, and ready for your future home! List Price does NOT include GST. Very affordable acreage, so hurry!