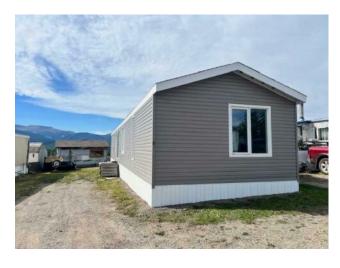

## 6 Shand trailer Park Grande Cache, Alberta

MLS # A2164711

\$119,900

| Division: | NONE                      |        |   |  |
|-----------|---------------------------|--------|---|--|
| Туре:     | Mobile/Manufactured House |        |   |  |
| Style:    | Single Wide Mobile Home   |        |   |  |
| Size:     | 1,136 sq.ft.              | Age:   | - |  |
| Beds:     | 3                         | Baths: | 2 |  |
| Garage:   | Off Street                |        |   |  |
| Lot Size: | -                         |        |   |  |
| Lot Feat: | -                         |        |   |  |

Heating:Forced AirWater:-Floors:Vinyl PlankSewer:-Roof:Asphalt ShingleCondo Fee:-Basement:-LLD:-Exterior:-Zoning:-Foundation:-Utilities:-

Features: -

Inclusions: n\a

Take a look at this beautiful Mobile in The Shand Trailer Park with amazing views off the Master Bedroom. You have to see for yourself, This 3 Bedroom 2 Bathroom mobile has been renovated from top to bottom with no stone left unturned. All new appliances, Windows, flooring, Doors Trim, Kitchen, Paint you name it, it has been done. And this one is priced to sell Come take a look.