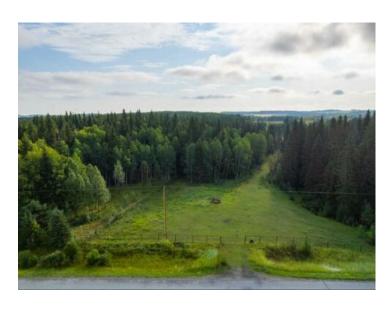

LLD: 23-29-5-W5

Zoning: 2

Water: None

Sewer: -

Price improvement! Nestled in the small, welcoming community of Water Valley just 35 minutes NW of Cochrane, this 78-acre property features a beautiful mix of mature trees and open spaces, perfect for privacy and outdoor enjoyment. A charming creek winds through the land, enhancing the natural setting. With easy access off pavement, this property is located under 2km south from the 4 way stop in Water Valley and an hour on pavement from the Calgary airport. Whether you're looking to create a private estate, explore personal recreational uses, or pursue development opportunities, this property offers both natural beauty and investment potential. Situated in the Water Valley/Winchell Lake Area Structure Plan, this Agricultural parcel currently zoned AG 2, holds potential for future development with municipal approval (buyers please check directly with Mountain View County as to what is permitted). Power and gas to the property line. Please do not access the property without your favorite Realtor and be mindful of the horses on the property and wildlife.