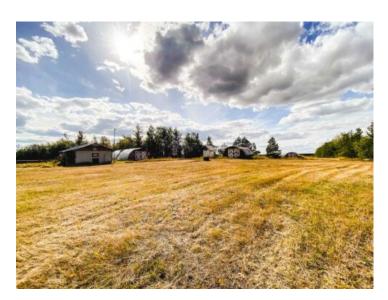

## \$98,500

 Division:
 NONE

 Lot Size:
 9.70 Acres

 Lot Feat:

 By Town:
 Saddle Hills County

 LLD:
 35-78-11-W6

 Zoning:
 Ag

 Water:

 Sewer:

 Utilities:

Very private 9.7 acres in Gordondale! Residential or recreational land, with many services. Beautiful views of the Saddle Hills and many building spots for your home! Property has been previously enjoyed with a modular/mobile home and as an RV camping spot by the family, WMU 359. Property is partially fenced and hayed every year. Has a huge productive garden with lots of manure added. Outbuildings include; a 4 stall barn for your horses, a shop with wood heat, a workshop, a garden shed and a fire pit. Hook ups for water from the large dugout and a pump shack currently in place (free municipal water from the County if you put a residence on the property). Hookups for septic was a lagoon, is fenced, but now needs to be upgraded to a septic system. Electricity is 100 amp newer panel and power poles on property with 220v in shed, needs power re-hooked up from pole to pump shack. Propane tank on property was used for heating; natural gas does run through property. Property is as is, including a few small farming antiques! Come take a look; this could be yours! About 35 min to Dawson Creek and 32 min to Spirit River.