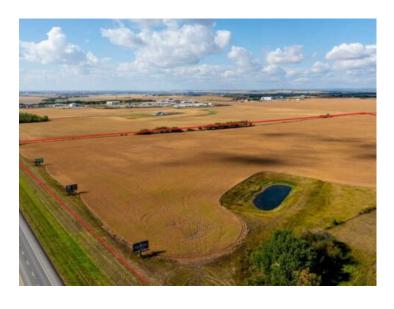

## SE 15-72-5-W6 .. Rural Grande Prairie No. 1, County of, Alberta

MLS # A2165260

\$2,850,000

Division: Hawker Industrial Park

Lot Size: 138.07 Acres

Lot Feat: 
By Town: Grande Prairie

LLD: 15-72-5-W6

Zoning: AG

Water: 
Sewer: 
Utilities: -

This expansive 138-acre AG-zoned property is a rare opportunity for future development, ideally positioned with unbeatable frontage along Highway 43. As part of an already approved Area Structure Plan (ASP), this land offers immense potential for investors and developers alike. With convenient access from Range Road 52 and proximity to the established Hawker Industrial Parks, this quarter section provides all the benefits of a large-scale property for the cost of a single lot. The infrastructure is already in the area, with municipal water, Telus fiber, Atco gas, and electricity services available on neighboring lots, saving time and money. Whether you're looking to develop or invest, this property is ready to move forward with significant sunk costs already invested. Don't miss out on this rare opportunity! Contact a Commercial Realtor® today to explore this prime development-ready land.