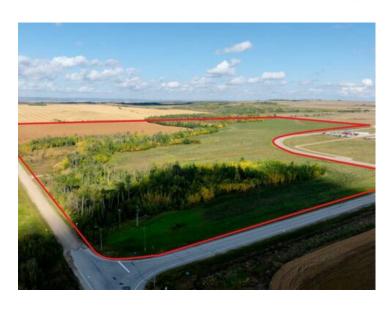

## NW 14-72-5-W6 .. Rural Grande Prairie No. 1, County of, Alberta

MLS # A2165275

\$1,550,000

Division: Hawker Industrial Park

Lot Size: 127.11 Acres

Lot Feat: 
By Town: Grande Prairie

LLD: 14-72-5-W6

Zoning: AG

Water: None

Sewer: 
Utilities: -

This expansive 127-acre AG-zoned property presents a rare opportunity for future development, ideally located just four minutes east of Grande Prairie with convenient access from Range Road 51 or 52 and unparalleled proximity to Highway 43. As part of an approved Area Structure Plan (ASP), this land features a paved road through the quarter and offers immense potential for investors and developers. Its close proximity to the established Hawker Industrial Parks combines the advantages of a large-scale property with the affordability of a single lot. Nearby infrastructure, including municipal water, Telus fiber, Atco gas, and electricity services on neighboring quarters, reduces costs and streamlines development. With significant sunk costs already invested, this property is ready for immediate progress. Don't miss this exceptional opportunity—contact a Commercial Realtor® today to learn more about this prime development-ready land.