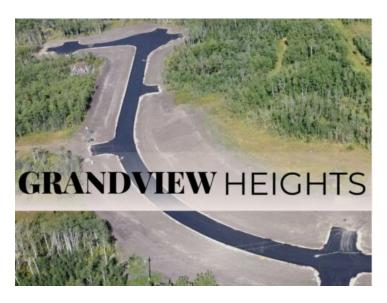

## \$249,900

Division:NONELot Size:3.09 AcresLot Feat:-By Town:WembleyLLD:29-71-7-W6Zoning:CR-2Water:-Sewer:-Utilities:-

Phase 2 lots now available! Welcome to Grandview Heights! Located 12 minutes West of Grande Prairie, the Grandview Heights acreage subdivision offers fully paved internal roads leading to beautiful, treed lots ranging in size from 2.57 acres to 8.50 acres. Choose your lot, your house plan, and your builder! Lot 6 Block 1 is 3.09 acres, it features a mix of trees and offers some beautiful buildsites and is serviced with water and power/gas to the lot line. List price does not include applicable GST. For more information about Grandview Heights or to walk this lot contact your favorite Real Estate Professional today!