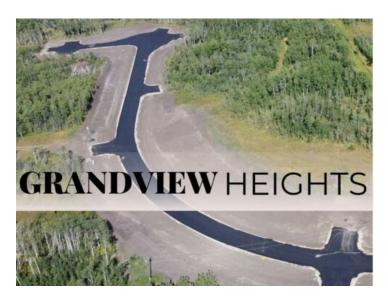

## \$239,900

Division:NONELot Size:3.24 AcresLot Feat:-By Town:WembleyLLD:29-71-7-W6Zoning:CR-2Water:-Sewer:-Utilities:-

Welcome to Grandview Heights! Located 12 minutes West of Grande Prairie, the Grandview Heights acreage subdivision offers fully paved internal roads leading to beautiful, treed lots ranging in size from 2.57 acres to 8.50 acres. Choose your lot, your house plan, and your builder! Lot 2 Block 2 is 3.25 acres, it features a mix of trees and offers some beautiful buildsites and is serviced with water and power/gas to the lot line. List price does not include applicable GST. For more information about Grandview Heights or to walk this lot contact your favorite Real Estate Professional today!