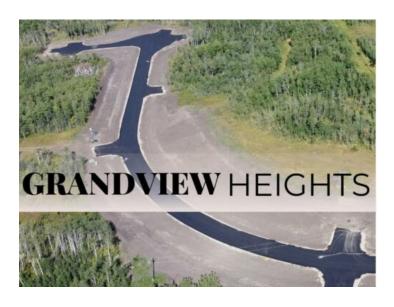

Water: 
Sewer: 
Utilities: -

Located 12 minutes West of Grande Prairie the Grandview Heights acreage subdivision offers fully paved internal roads leading to beautiful, treed lots ranging in size from 2.57 acres to 8.50 acres. Choose your lot, your house plan, and your builder! Lot 5 Block 3 is 6.01 acres and has a mix of deciduous trees and open lot area. Serviced with water and power/gas to the lot line. Permits & Plans in place and willing to sell the plans with the lot. List price does not include applicable GST. For more information about Grandview Heights or to walk this lot contact your favorite Real Estate Professional today!