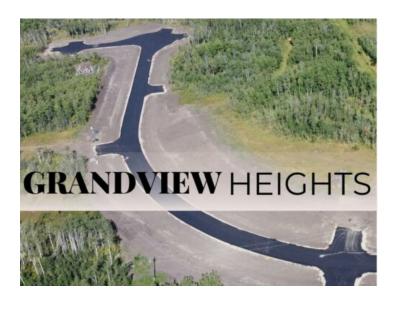

Water: 
Sewer: 
Utilities: -

Welcome to Grandview Heights! Located 12 minutes West of Grande Prairie, the Grandview Heights acreage subdivision offers fully paved internal roads leading to beautiful, treed lots ranging in size from 2.57 acres to 8.50 acres. Choose your lot, your house plan, and your builder! Lot 6 Block 3 is 8.50 acres, it features a mix of trees and offers some beautiful buildsites! Serviced with power/gas to the lot line. List price does not include applicable GST. For more information about Grandview Heights or to walk this lot contact your favorite Real Estate Professional today!