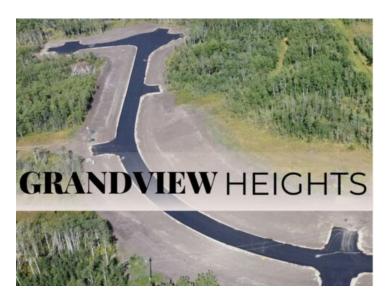

## \$194,900

Division:NONELot Size:2.98 AcresLot Feat:-By Town:DimsdaleLLD:29-71-7-W6Zoning:CR-2Water:-Sewer:-Utilities:-

Welcome to Grandview Heights! Located 12 minutes West of Grande Prairie the Grandview Heights acreage subdivision offers fully paved internal roads leading to beautiful, treed lots ranging in size from 2.57 acres to 8.50 acres. Choose your lot, your house plan, and your builder! Lot 1 Block 1 is 2.98 acres and features a mix of deciduous trees, as well as a natural pond area. This lot would work great for a daylight or walkout basement. Serviced with water and power/gas to the lot line. List price does not include applicable GST. For more information about Grandview Heights or to walk this lot contact your favorite Real Estate Professional today!