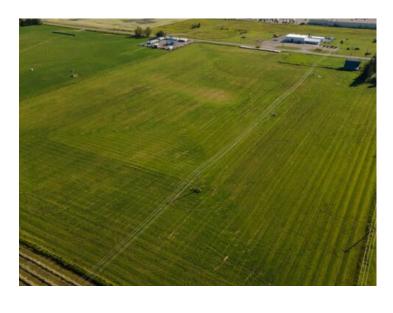

Zoning: A2

Water: None

Sewer: None

Utilities: See Remarks

DEVELOPMENT LAND FOR SALE – SO MANY POSSIBILITIES! This 20 ACRE PARCEL of land is presently zoned agriculture but given its desirable location, it is prime real estate for development. It is ideally located on the corner of Highway #27 and 70th Avenue on the west boundary of the Town of Olds. The new intersection bordering this property will serve any new development well. PRICED TO SELL.