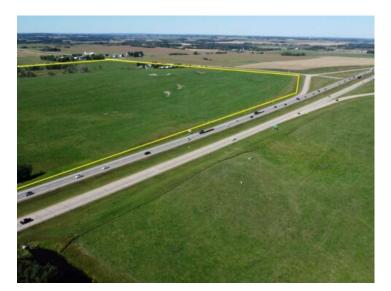

## QE2 and 604 Highway Rural Lacombe County, Alberta

## MLS # A2165422

## \$3,900,000

Division:NONELot Size:151.80 AcresLot Feat:-By Town:MorningsideLLD:34-41-26-W4Zoning:AGWater:-Sewer:-Utilities:-

This 151.8 acre property, located in Lacombe County, Alberta, is currently used as grazing land. It is in a prime position at the southwest corner of Highway 2 and Highway 604 diamond-style overpass. The land offers exceptional highway visibility and appeal, making it ideal for highway development. The current owner would consider subdividing the land for highway development. Adjacent to the renowned Wolf Creek Golf Resort and nearby high-end communities such as Wolf Creek Estates and the Village of Wolf Creek, the property is perfectly positioned for future growth. With excellent access and visibility from Highway 2, the land benefits from an estimated 32,000 vehicles passing daily, providing immense potential for a wide range of highway-oriented businesses.