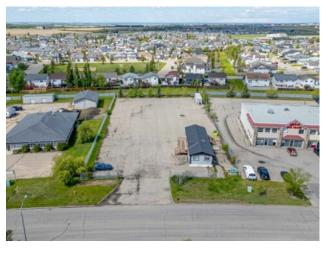

## \$3,750 per month

Royal Oaks

Industrial

Division:

Type:

| Bus. Type:  | -              |           |
|-------------|----------------|-----------|
| Sale/Lease: | For Lease      |           |
| Bldg. Name: | -              |           |
| Bus. Name:  | -              |           |
| Size:       | 1,400 sq.ft.   |           |
| Zoning:     | CA             |           |
|             | Addl. Cost:    | -         |
|             | Based on Year: | -         |
|             | Utilities:     | -         |
|             | Parking:       | -         |
|             | Lot Size:      | 1.00 Acre |
|             | Lot Feat:      | -         |
|             |                |           |

For SALE or LEASE! 1 acre PAVED lot with office trailer! In Royal Oaks area, zoned CA, and close to restaurants, hotels, dealerships, and other high traffic businesses. Previously set up as a used car lot and well suited for it. The lot is mostly fenced and the entrance is gated. Like new office trailer is a 2020 Triple M. There are 7 total offices, common/waiting area, kitchen, storage room and 2 piece bathroom. Rear entrance has a small patio, and the front entrance has an accessible ramp. Set up your business in this highly visible location! Cross listed for sale MLS#A2137870