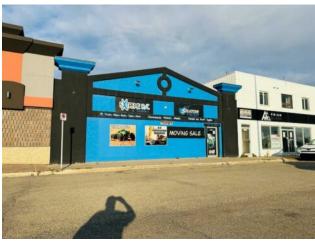

## 11032 100 Street Grande Prairie, Alberta

Heating: Floors:

Roof:

**Exterior:** 

Water:

Sewer:

**Inclusions:** 

N/A

MLS # A2166555

\$410,000

Avondale

Lot Feat:

Retail

Division:

Type:

Bus. Type:

Sale/Lease: For Sale

Bldg. Name:

Bus. Name:

Size: 3,200 sq.ft.

Zoning: CA

Addl. Cost:

Based on Year:

Utilities:

Parking:

Lot Size: 0.17 Acre

Get your business noticed retail /showroom space with frontage onto the very busy 100 St. This mostly wide open canvas is 3200 Sq Ft and features a fenced compound. Flexible zoning allows for alot of different uses. Very affordable option to own your own space. Also available for lease MLS#A2166555