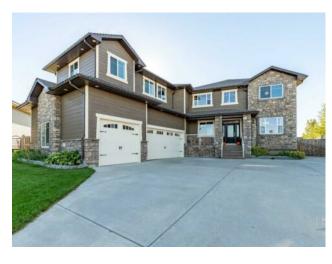

## 409 Arbourwood Terrace S Lethbridge, Alberta

MLS # A2166609

\$1,399,000

Division: Arbour Ridge Residential/House Type: Style: 2 Storey Size: 3,521 sq.ft. Age: 2011 (14 yrs old) **Beds:** 10 Baths: 4 full / 2 half Triple Garage Attached Garage: Lot Size: 0.55 Acre Lot Feat: Back Yard, Garden, Gentle Sloping, No Neighbours Behind, Landscaped, Vie

A tremendous family home that is ideal for large or intergenerational families! With a total of over 4,790 sq/ft spanning 3 floors, this 2 storey is also situated on over half an acre! Plentiful parking greets you as you drive into your new home with a permanent basketball hoop located on your driveway. The front entrance is grand and welcoming, offering views to multiple living spaces, the main floor office/bedroom and even a peek into your south-facing view! The kitchen offers granite counters, a walk-in pantry, dual ovens, custom hood fan and enough storage for all your kitchen gadgets! The mudroom off of the triple garage offers custom lockers for storage solutions and 2 half bathrooms round out the main floor! Heading upstairs, be prepared to be wowed! With 7 bedrooms up, along with three full bathrooms plus a laundry room, there's well sized bedrooms for all your kids and guests. The primary retreat has a 5 piece ensuite and walk-in closet. The basement is a great place to have friends over - a huge recreation room with wet bar, theatre room, 2 more bedrooms, 4 piece bathroom and walk-up basement giving easy access to the HUGE yard! There's a garden, 2 covered decks, a pool, coulee views and all the space and privacy you've been looking for. Your major amenities are only a few minutes away, as is the Lethbridge Airport and only about 45 minutes to the USA border!