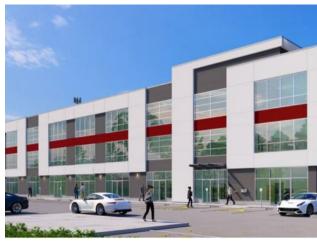

Welcome to these second and third floor units ranging from 590 sqft - 21,330 sqft in the thriving community of Nolan Hill, NW Calgary. Located on high-traffic Sarcee Trail, this space offers exceptional visibility and is perfect for a wide range of uses, including Professional, medical or dental offices, veterinary clinics, restaurants, gyms, salons, etc. Surrounded by numerous anchor tenants and shopping centres, this prime location is also supported by a growing, high-density residential population from neighbouring communities. Listing unit is 1187 sqf. Available for lease as well.