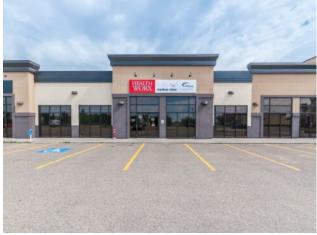

## \$2,889,000

|                                                  | Division:   | SE Southridge    |
|--------------------------------------------------|-------------|------------------|
|                                                  | Туре:       | Mixed Use        |
|                                                  | Bus. Type:  | -                |
|                                                  | Sale/Lease: | For Sale         |
|                                                  | Bldg. Name: | -                |
|                                                  | Bus. Name:  | -                |
|                                                  | Size:       | 7,665 sq.ft.     |
|                                                  | Zoning:     | C-R              |
| -                                                |             | Addl. Cost:      |
| -                                                |             | Based on Year: - |
| -                                                |             | Utilities: -     |
| -                                                |             | Parking: -       |
|                                                  |             | Lot Size: -      |
| -                                                |             | Lot Feat: -      |
| All furniture and medical equipment is included. |             |                  |

BUILDING PURCHASE ONLY. Investment opportunity to purchase prime commercial space in the popular growing Southlands area of the city. Property is close to highway, has easy access and has plenty of parking. Currently leased to long term tenants in the medical field. Premises comprises approximately 7,665 square feet. Purchase includes all medical equipment and furniture. The businesses are not for sale - building only. Please call for more information.