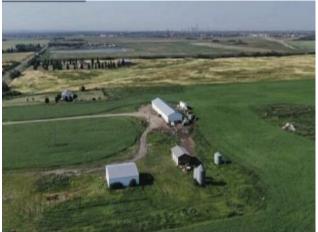

## \$3,500,000

| Division:   | Rural North East North Sturgeon |   |
|-------------|---------------------------------|---|
| Туре:       | Industrial                      |   |
| Bus. Type:  | -                               |   |
| Sale/Lease: | For Sale                        |   |
| Bldg. Name: | -                               |   |
| Bus. Name:  | -                               |   |
| Size:       | 7,200 sq.ft.                    |   |
| Zoning:     | AG                              |   |
|             | Addl. Cost:                     | - |
|             | Based on Year:                  | - |
|             | Utilities:                      | - |
|             | Parking:                        | - |
|             | Lot Size:                       | - |
|             | Lot Feat:                       | - |

Click brochure link for more details\*\* Located within the Edmonton Energy and Technology Park. Plans in effect: Edmonton Energy and Technology Park ASP, North Saskatchewan River Valley ARP. 36 Minutes to Edmonton International Airport. 2.8KM to Anthony Henday Dr.