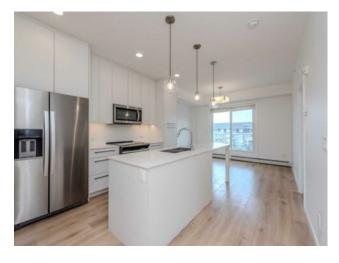

**Features:** Closet Organizers, Kitchen Island, Laminate Counters, No Animal Home, No Smoking Home, Open Floorplan, Quartz Counters, Recessed Lighting, Storage, Vinyl Windows, Walk-In Closet(s)

Inclusions: NONE

Welcome to this stunning TWO BEDROOM, TWO FULL BATHROOM condo located in the Legends of Cornerstone. Built in 2021, this impeccably clean TOP FLOOR unit offers beautiful views from the BALCONY, along with titled underground parking and a storage space. Featuring 9' ceilings, oversized windows, and laminate flooring throughout, this apartment is designed for comfort. Inside, you'll find a bright, open layout that leads to a modern kitchen with ceiling-height cabinets and quartz countertops. The spacious living area opens onto a generous balcony. Primary bedroom is well-sized, featuring a walk-in closet that connects to a 4-piece bathroom. There comes another spacious second room, 4 piece bathroom and ensuite laundry. Amenities include a fully equipped gym with a yoga studio, a pet spa, a spinning room, and various exercise equipment. Additionally, there's a community room with a kitchen and a theater for hosting gatherings with family and friends. With easy access to transportation, parks, and the future LRT Station, this development is nestled in a thriving Northeast community, just 20 minutes to Downtown Calgary, 10 minutes to Cross Iron Mills Mall, and a quick drive to the Calgary International Airport. Schedule your viewing today!