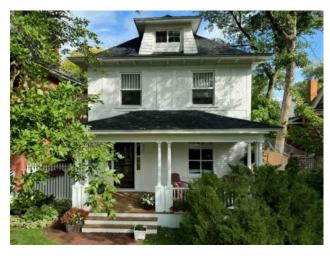

## 533 14 Street S Lethbridge, Alberta

MLS # A2167048

\$425,000

Division: Victoria Park Type: Residential/House Style: 2 and Half Storey Size: 1,647 sq.ft. Age: 1910 (114 yrs old) **Beds:** Baths: Garage: On Street, Single Garage Detached Lot Size: 0.11 Acre Lot Feat: Back Lane, Back Yard, City Lot, Few Trees, Front Yard, Lawn, Level

Features: Central Vacuum, Crown Molding

Inclusions: Fridge, Stove, OTR Microwave, Dishwasher, Washer & Dryer, Deep Freezer, Central Vac & Attachements, All Window Coverings

Discover the charm of this inviting 4-bedroom, 2 full-bath character home at 533 14 St S, located in the heart of Victoria Park. From the moment you step onto the spacious front deck, you'll feel the warmth and character of this beautifully preserved gem, offering a unique living experience in one of Lethbridge's most desirable neighbourhoods. Inside, the main floor greets you with a sunlit living room adjacent to a formal dining room. This floor also features a convenient 3-piece bathroom with laundry and a kitchen with a sliding door that opens to a beautiful, spacious backyard filled with flowers and plants, complete with a single detached garage. Upstairs, you'll find the primary bedroom, along with two additional bedrooms and a second 3-piece bathroom that blends vintage charm with modern comfort. The cosy half-upper floor provides an extra bedroom, ideal for guests or a quiet personal space. The basement offers plenty of storage and the flexibility to make the space your own. Located near London Road Market, schools, parks, and restaurants, this home gives you easy access to everything you need. It's not just a house, but a place where memories are made. Don't miss the opportunity to own this enchanting character home in a prime location. Please view the video walkthrough in the links tab or on YouTube by searching for the home address.