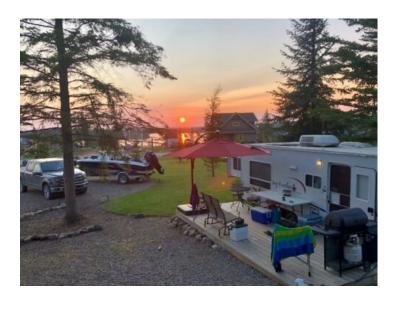

Water: 
Sewer: 
Utilities: -

Overlooking pristine Lac Des Isle, Saskatchewan. The seller's have enjoyed this peaceful spot's landscaped frontage with the lawn, gorgeous trees and lake views. Tucked away amongst the trees you'll appreciate a privacy/wind break wood fence and firepit area...here, memories will be made! A two-storey cabin would be perfect for this lot! You'd have a stunning lake view to the West with scenes of nature to the East...no close neighbors out back. Lauman's Landing is a sought after summer and winter destination with access to some of Saskatchewan's best fishing, water sports, and all around lake life fun...winter has owners sledding, ice fishing, and snow shoeing. Included with this too good to pass up property, is an 11x20 bunkhouse. The flooring and shelving make this great for additional guests, parties, or storage. Storage shed comes with as does the deck and the cutest corner office/breakfast nook. Community RO water is a huge bonus for all your water usage. A septic tank is in place, as is electrical and natural gas. Gas is to the property line.