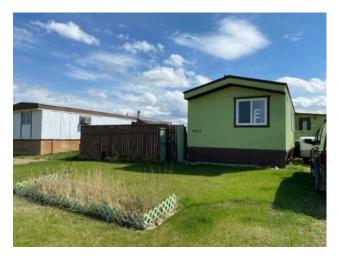

## 4411 46A Avenue Rycroft, Alberta

MLS # A2167933

\$95,000

| Division: | NONE                                                 |        |                   |  |
|-----------|------------------------------------------------------|--------|-------------------|--|
| Type:     | Residential/Manufactured House                       |        |                   |  |
| Style:    | Mobile                                               |        |                   |  |
| Size:     | 1,064 sq.ft.                                         | Age:   | 1980 (44 yrs old) |  |
| Beds:     | 3                                                    | Baths: | 2                 |  |
| Garage:   | Double Garage Detached, Gravel Driveway, Parking Pad |        |                   |  |
| Lot Size: | 0.16 Acre                                            |        |                   |  |
| Lot Feat: | Landscaped                                           |        |                   |  |
|           |                                                      |        |                   |  |

**Features:** See Remarks

Inclusions: n/a

This is a great starter home or rental property. You have open concept with huge family and great dining area. The kitchen is very bright and functional with lots of cupboards. With 3 bedrooms and 2 full bathrooms, this house has room for you. You also have a great addition for the entry which is a nice space for getting every one and everything inside. The 18 x 24 garage will be great in the winter, and the fenced yard is perfect for your family and animals.