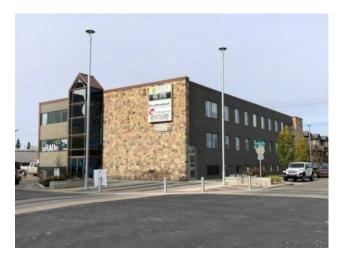

## 200, 10104 101 Avenue Grande Prairie, Alberta

**Heating:** 

Floors:

Roof: Exterior:

Water:

Sewer:

Inclusions:

N/A

## \$1 per sq.ft.

Central Business District Division: Type: Mixed Use **Bus. Type:** Sale/Lease: For Lease Bldg. Name: -Bus. Name: Size: 2,047 sq.ft. Zoning: Addl. Cost: **Based on Year: Utilities:** Parking: Lot Size: Lot Feat:

\$1.00/SQ.FT. BASE RENT FOR SIX MONTHS!!! YES YOU READ THAT RIGHT, The Landlord is looking for strong tenants and is offering an unbeatable leasing incentive. Versatile mixed-use lease space which can accommodate a variety of business ventures. This space offers good windows, direct access from exterior entrance, two full bathrooms, two good rooms with plumbing options, large retail/studio or work area. The property offer great visibility on a high traffic corner allows easy accessibility for clients and to attract new clientele. The property offers a private parking lot which is hard to find downtown. Very aggressively priced and well managed: Base rent(\$1.00)(1st 6 months)=\$170.58 + Net rent(\$8.33)=\$1,420.96 Total Monthly Cost=\$1,591.54 +GST. All Utilities are included. Call a