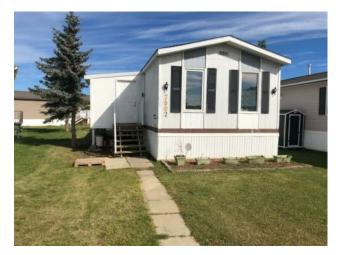

Inclusions: Selected furniture

Located in Cheviot Heights mobile home park on Peace River's west hill, this 1285 sq.ft. mobile is ready for new owners. With fresh paint a year ago in most of the home, there is not much to do but move in and enjoy. A large bedroom, a 4-piece bathroom at one end, then the kitchen, living room, another bedroom and the master with ensuite at the other end of the home rounds out the layout of this 1995 mobile home. There is room for two vehicles to park in the paved driveway, and snow removal along with grass cutting is looked after in the lot fees. Text or call for your appointment to view!