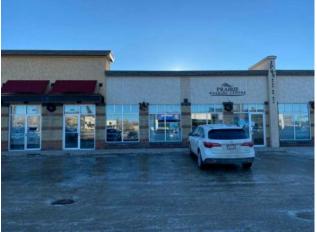

## 105, 9725 98 Avenue Grande Prairie, Alberta

Heating: Floors: Roof:

**Exterior:** 

Water:

Sewer:

Inclusions:

-

\_

COMMERCIAL OFFICE CONDO UNIT FOR SALE. Strategically located in one of Grande Prairie's most desirable professional locations. Currently offering large reception/waiting area(could be 4th office and still offer room for reception), plus 3 offices(two of which are oversized, full bathroom and storage area. Very high-end finishings in the space allow it to present well and offer comfort & amenities for day to day use. Ample parking, good signage options, well managed condo fees and a very aggressive asking price make this space the perfect opportunity for many suitable uses such as: medical, dental, accounting, legal, psychology, professional services and much more. Currently leased until March 2025. Don't delay until contact a commercial Realtor today for additional information or to arrange a private showing.