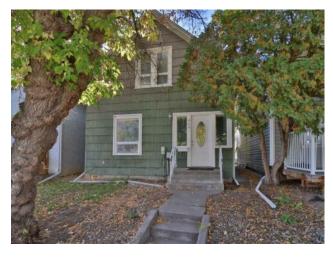

## 640 7 Street S Lethbridge, Alberta

MLS # A2168057

\$250,000

| Division: | London Road         |        |                    |  |  |  |
|-----------|---------------------|--------|--------------------|--|--|--|
| Type:     | Residential/House   |        |                    |  |  |  |
| Style:    | 1 and Half Storey   |        |                    |  |  |  |
| Size:     | 1,319 sq.ft.        | Age:   | 1910 (114 yrs old) |  |  |  |
| Beds:     | 3                   | Baths: | 2                  |  |  |  |
| Garage:   | Off Street          |        |                    |  |  |  |
| Lot Size: | 0.08 Acre           |        |                    |  |  |  |
| Lot Feat: | Standard Shaped Lot |        |                    |  |  |  |

Features: Built-in Features

Inclusions: fridge, stove, washer, dryer, window coverings, shed

Located in the charming London Road neighbourhood, this home exudes character and warmth! Arriving at the property you will immediately notice the mature trees, large backyard, and green siding that gives this home fantastic curb appeal. Entering the home you will notice the spacious kitchen and generously sized living room. The main floor also has a large bedroom with an ensuite bathroom with a jack and jill entrance. Upstairs there are two more bedrooms and a huge laundry room that could be converted back in to a fourth bedroom. This home has an updated high efficiency furnace, newer shingles, updated electrical and plumbing, and is just a short distance to Lethbridge's downtown area. These updates and location provide peace of mind and convenience to your every day life! Don't miss out on your opportunity to own a beautiful and affordable piece of history in London Road! Call your REALTOR® and book your showing today!!