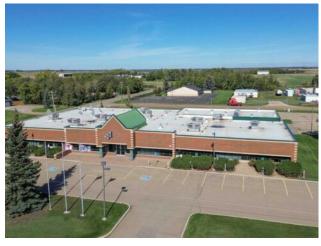

Sale/Lease: For Sale

Bldg. Name: 
Bus. Name: 
Size: 18,167 sq.ft.

Zoning: C2

Addl. Cost: 
Based on Year: 
Utilities: 
Parking: 
Lot Size: 
Lot Feat: -

Here is an opportunity to own 18,000 sq ft of commercial space situated in a prime location at the west entrance to Stettler. Right on Highway 12, this building has excellent traffic exposure with well over 14,000 VPD. Your close neighbors include Walmart, Canadian Tire, McDonald's, Tim Hortons, and the Stettler Mall. Built in 1991, this building showcases high construction quality and ongoing maintenance (with maintenance records available upon request). This building is currently used as an office area, which could be demised or opened up for a variety of purposes. The building has already been separated into two sections via security doors, offering more options for tenants. In total, there are 14 offices with exterior windows as well as a number of interior offices and workspaces. There is an inviting lobby, conference rooms, four large workspaces, three lunch rooms (one with a full kitchen), a lounge, an outside patio area, and two sets of washrooms. The building is complete with an indoor, 40' x 30' heated loading area with dock and two overhead doors. There is a backup generator and battery backup system, multiple server rooms with extensive data cabling already installed, and a multi-layered security system in place. Outside, this property has quick and convenient, ground-level access with lighted and paved visitor parking in front and staff parking at the back. With excellent highway connections, Stettler's central location is a viable choice for companies looking to expand or start up new business opportunities. Stettler has a population of approx. 6,000 residents and the County of Stettler has an additional 5,300 people.