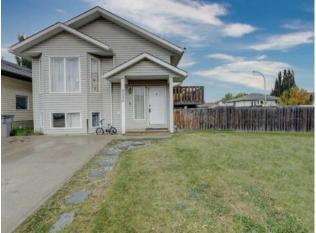

## 9234 94 Avenue Grande Prairie, Alberta

Forced Air

Asphalt Shingle

Aluminum Siding

Poured Concrete

See Remarks

Finished, Full

## \$284,900

| Division: | Smith             |        |                   |
|-----------|-------------------|--------|-------------------|
| Туре:     | Residential/House |        |                   |
| Style:    | Bi-Level          |        |                   |
| Size:     | 930 sq.ft.        | Age:   | 2005 (19 yrs old) |
| Beds:     | 4                 | Baths: | 2                 |
| Garage:   | Parking Pad       |        |                   |
| Lot Size: | 0.13 Acre         |        |                   |
| Lot Feat: | Back Yard         |        |                   |
|           | Water:            | -      |                   |
|           | Sewer:            | -      |                   |
|           | Condo Fee         | ; -    |                   |
|           | LLD:              | -      |                   |
|           | Zoning:           | RG     |                   |
|           | Utilities:        | -      |                   |

Great starter home in Smith!1 Features a fully developed layout with two spacious bedrooms upstairs and one bathroom, complemented by a vaulted ceiling that adds a sense of openness. The lower level offers an additional two bedrooms and another bathroom and family room, Perfect for family or guests. Situated on a huge corner lot backing onto a park. The property is fully fenced, providing both privacy and ample outdoor space. Ideal for first-time buyers or some one looking for an investment property! Possession available December 4th. Book your showing today!