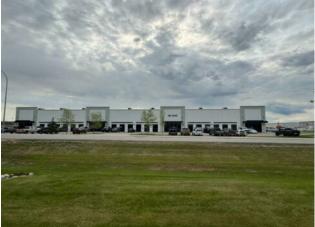

## 102, 7001 98 Street Clairmont, Alberta

Heating: Floors:

Roof:

**Exterior:** 

Water:

Sewer:

Inclusions:

-

## \$14 per sq.ft.

| Division:   | NONE                                |            |
|-------------|-------------------------------------|------------|
| Туре:       | Industrial                          |            |
| Bus. Type:  | Industrial                          |            |
| Sale/Lease: | For Lease                           |            |
| Bldg. Name: | CrossRoads Business Park Building 3 |            |
| Bus. Name:  | -                                   |            |
| Size:       | 3,678 sq.ft.                        |            |
| Zoning:     | RM2                                 |            |
|             | Addl. Cost:                         | -          |
|             | Based on Year:                      | -          |
|             | Utilities:                          | -          |
|             | Parking:                            | -          |
|             | Lot Size:                           | 3.40 Acres |
|             | Lot Feat:                           |            |

3678 Sq Ft space includes three offices and a bathroom upfront, tool room and wide open bay in rear. 16' x 12' Over Head Door. Mezzanine for storage. Basic Rent - \$4,444.25 + \$222.21 GST= \$4,666.46. Additional Rent - \$5.84 PSF = \$1,789.96 + \$89.50 = \$1,879.46. Total Monthly rent payment \$6,545.92.