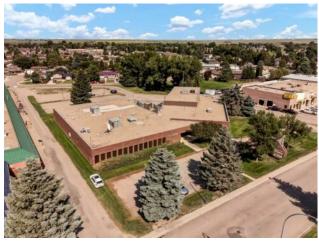

## 3257 Dunmore Road SE Medicine Hat, Alberta

**Heating:** 

Floors:

Roof:

**Exterior:** 

Water:

Sewer:

Inclusions:

Bldg. Name: 
Bus. Name: 
Size: 26,670 sq.ft.

Zoning: MU

Addl. Cost: 
Based on Year: 
Utilities: 
Parking: 
Lot Size: 2.84 Acres

Lot Feat: -

An outstanding opportunity to acquire a stand-alone professional/institutional office/flex building, strategically located in the heart of Medicine Hat's thriving retail district. This 26,670 SF building sits on 2.84 acres and offers investors a unique combination of private office spaces, open work areas, a large boardroom, a staff lounge, and warehouse facilities with three overhead doors and one dock door. With ample on-site parking featuring 72+ stalls and separate men's and women's washrooms, this property is designed for both versatility and convenience. Situated on high-visibility Dunmore Road SE, this property benefits from exceptional exposure to more than 15,880 vehicles per day (VPD). Surrounded by key retail anchors such as Medicine Hat Mall and Carry Plaza, it enjoys proximity to a wide array of amenities, including shopping, dining, and services. The high-traffic location ensures strong potential for future growth and tenant demand.