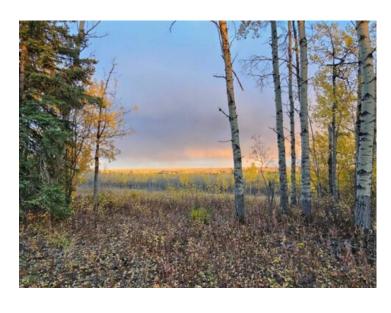

Zoning: AG

Water:

Sewer:

Utilities: -

Are you searching for the perfect spot to build your dream home, run your business, or both? Look no further than this incredible 10-acre parcel of land! Nestled atop a hill, you'll enjoy breathtaking views of the Saddle Hills and easy access to Spirit River and Dawson Creek. This private oasis is surrounded by a variety of trees, including pine, spruce, and several species of deciduous trees, as well as a natural water feature that's perfect for attracting wildlife. With approximately 50,000 acres of Crown land to the North of the property, you'll have plenty of space to explore and enjoy. For even more outdoor adventure, this property is less than two miles as the crow flies from Moonshine Lake Provincial Park, and only five miles from the park's main entrance. The additional 150 acres is also listed fort sale A2177131. Don't miss out on this incredible opportunity! Contact your Realtor today to learn more about making this stunning property your own.