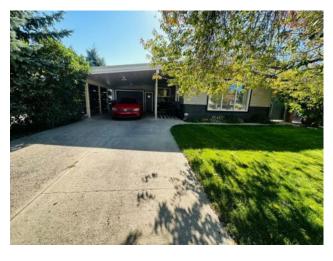

## 2522 15 Avenue S Lethbridge, Alberta

MLS # A2169333

\$369,999

Division: Agnes Davidson Type: Residential/House Style: Bungalow Size: 1,010 sq.ft. Age: 1961 (63 yrs old) **Beds:** Baths: Garage: Carport, Single Garage Attached Lot Size: 0.13 Acre Lot Feat: Back Yard

Features: Kitchen Island, Sump Pump(s), Walk-In Closet(s)

Inclusions: Shed.

Beautifully renovated bungalow in a prime location on the Southside! As you enter this home you will be greeted with an open floor plan and tons of natural light. Many updates throughout this home include new flooring throughout, kitchen cabinets, backsplash and appliances, doors and windows, new siding, new furnace and A/C. The main bathroom has also been transformed into something to be proud of. The primary bedroom is huge and features his and hers walk in closets. The basement is equipped with a nice family room, bathroom, storage room, laundry and another bedroom. A cozy sunroom is off the back of the house looking out at the landscaped yard which also has a dog run. Lots of parking with the long driveway, carport and single attached garage.