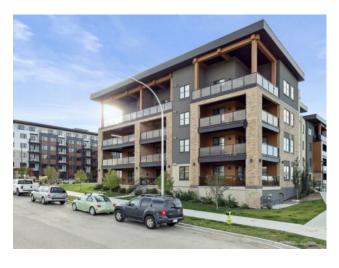

## 304, 8355 19 Avenue SW Calgary, Alberta

MLS # A2169402

\$529,500

Division: Springbank Hill Residential/Low Rise (2-4 stories) Type: Style: Low-Rise(1-4) Size: 984 sq.ft. Age: 2023 (2 yrs old) **Beds:** Baths: Garage: Heated Garage, Off Street, Parkade, Secured, Stall, Titled, Underground Lot Size: Lot Feat:

Inclusions: N/A

N/A

Located in the prestigious 85th & PARK community in Springbank Hill. This Aspen Park Condo is steps away from Shops, Amenities, Restaurants, Schools, and Transportation. Enjoy living beside an environmental reserve (Ravine) with exceptional Walking Paths and easy access to all the spectacular amenities this amazing location and Condo has to offer. Enjoy high end open concept living space, with an additional freedom of the wrap around balcony. Take in the calming colour palette that welcomes you to the beautiful kitchen island, that is surrounded by large windows. Stay cool with the CENTRAL A/C that keeps this unit comfortable for all seasons. This two bedroom unit has a huge Primary Suite with walk through closet and Large Ensuite. Guests and Family will enjoy the privacy of the location of the second very large bedroom, within steps of the 4 piece bathroom. This beautiful condo is with upgraded Carpet, LED lighting, and LVP flooring. Enjoy your Titled Parkade Parking with private storage, Bike Storage, and EV Charging. Safety features include ID tags for all entry points, video surveillance, and well lit parkade courtyard. Amazing Value for this LARGE Condo with, A/C on the 3rd floor, Steps away from all of the in amenities in Aspen Landing, and walking/riding Paths that lead into Rockyview County, in the desirable community of Springbank Hill.