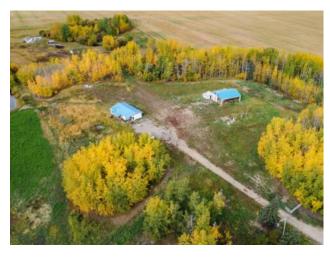

## 68362 43 Highway Valleyview, Alberta

MLS # A2169426

\$265,000

| Division: | NONE                                                      |        |                   |  |  |
|-----------|-----------------------------------------------------------|--------|-------------------|--|--|
| Type:     | Residential/House                                         |        |                   |  |  |
| Style:    | Acreage with Residence, Bungalow                          |        |                   |  |  |
| Size:     | 1,176 sq.ft.                                              | Age:   | 2007 (18 yrs old) |  |  |
| Beds:     | 2                                                         | Baths: | 1                 |  |  |
| Garage:   | Additional Parking, Asphalt, Driveway, Gated, Parking Pad |        |                   |  |  |
| Lot Size: | 22.62 Acres                                               |        |                   |  |  |
| Lot Feat: | Brush, Gentle Sloping, Many Trees                         |        |                   |  |  |
|           |                                                           |        |                   |  |  |

Features: Kitchen Island, Low Flow Plumbing Fixtures, Open Floorplan

**Inclusions:** appliances if there are in as is where is condition

Basic tin-roof bungalow plus a shop on 22 acres features two bedrooms, laundry room with kitchen open to living room area anchored by a wood fireplace for cozy heat. Shop's enclosed area about 18' X 42' with about 14' high door (with overhang 36' X 42' overall). Balanced mix of trees and open space to suit any rural lifestyle. Dugout for water and diesel oil furnace. Old drilled well on site too. 18 km south of Valleyview set back from highway 43. Great privacy yet close enough to town for conveniences.