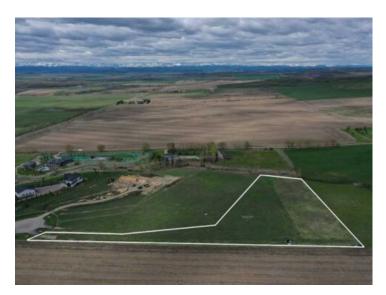

## 338214 Panima Close W Rural Foothills County, Alberta

## MLS # A2169772

## \$675,000

Division:NONELot Size:4.85 AcresLot Feat:-By Town:OkotoksLLD:34-20-1-W5Zoning:CRAWater:-Sewer:-Utilities:-

Discover the perfect blend of tranquility and convenience with this exceptional acreage lot, just 5 minutes west of Okotoks and 12 minutes to Calgary. Nestled in an exclusive 5-lot subdivision, this property offers stunning mountain views and borders open farmland and a seasonal creek, ensuring privacy and picturesque surroundings. Enjoy the benefits of architectural controls that maintain the integrity of this high-end community, featuring beautifully built estate homes. The property is fully fenced, with an electric gated entrance, and includes a small treed environmental reserve on the west side.