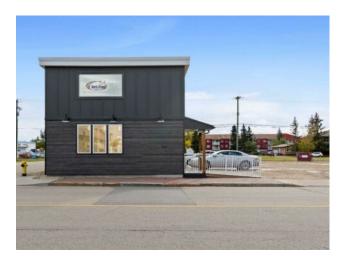

## 9801 97 Avenue Grande Prairie, Alberta

MLS # A2169785

\$590,000

Division: Central Business District

Type: Mixed Use

Bus. Type: 
Sale/Lease: For Sale

Bldg. Name: 
Bus. Name: 
Size: 4,259 sq.ft.

Zoning: CC

Addl. Cost: 
Based on Year: -

Heating: - Addl. Cost: - Floors: - Based on Year: - Utilities: - Exterior: - Parking: - Lot Size: 0.18 Acre

Inclusions: Office furniture and office dividers are negotiable

Discover a unique opportunity in this well-appointed commercial property, featuring a welcoming, full accessible reception area and several private offices, with comfortable living quarters located above. Perfect for entrepreneurs, small businesses, or companies seeking a dual-purpose space or the potential for multiple tenants. The sizable main floor has been well maintained with many recent updates and includes 3 offices, a washroom, a large flex room with dividers (furniture & dividers negotiable) and work spaces as well as a reception area with built ins. Upstairs offers additional offices and meeting room areas to be used for either extra work space or as a residence. Located on a 66x122 lot there is plenty of parking onsite and potential for you to add more offices or a work bay onto the building, or fence a portion for a daycare playground or secure storage. And if you would like more space, the seller will provide the right of first refusal for to buy the neighboring 33x122 lot for just \$50,000. This property is located in GPs central business district and has terrific access & visibility so don't let this opportunity pass you by, contact your favourite commercial real estate professional today to arrange a viewing.