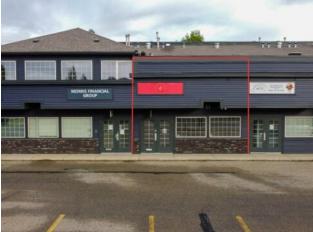

IMMEDIATE POSSESSION available for this commercial office/retail condo unit located in "Station 99". Prime location within the thriving business community along 97 Avenue in the City Center with easy access and fantastic exposure. The main floor offers 986 sq ft of bright, open space, with convenient slat wall panelling and a separate back room area with a washroom and handy janitor floor sink. The second level upstairs, features new flooring, adding 580 sq ft, including an open area, office, washer/dryer hookup, and utility room. This space can be leased to a tenant to help offset your mortgage- Ask your commercial agent for more details. Both floors have been freshly painted and fluorescent lighting is provided. The exterior has been updated, with professionally maintained grounds and ample client parking. This is your opportunity to own commercial real estate in a premium location. Condo fees are \$879.07/month and cover property management, snow removal, yard maintenance, garbage, and exterior decor. Opportunity awaits! Reach out to your Commercial Realtor© for further details or to schedule a viewing.