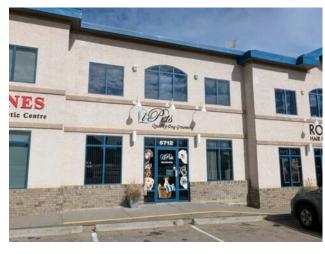

Roof:

**Exterior:** 

Water:

Sewer:

HIGHWAY COMMERCIAL SPACE! Hi traffic, highly visible, great exposure. 1,527 sq ft main floor ideal for a dog groomer, retail, beauty salon, professional services, etc. Two designated office rooms on the main floor. Mezzanine adds 798 sq ft of additional space, currently set up for board room. Bathroom & kitchen area located on main floor, this property is available for immediate possession. Property also available for rent - \$2,500 per month triple net.