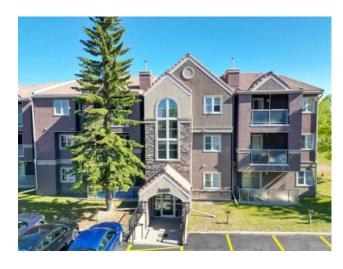

## 2612, 3400 Edenwold Heights NW Calgary, Alberta

MLS # A2169910

\$289,982

Division: Edgemont Residential/Low Rise (2-4 stories) Type: Style: Apartment Size: 862 sq.ft. Age: 1990 (34 yrs old) **Beds:** Baths: Garage: Assigned, Stall Lot Size: Lot Feat:

Features: Breakfast Bar, Open Floorplan

Inclusions: N/A

2612 Edenwold Heights NW | Fantastic Location! | 2 Bed, 2 Bath Ground Floor Apartment | Large Bright Living Room With Corner Gas Fireplace & Access To A Private Covered South Facing Patio | Open Concept | Kitchen With Breakfast Bar Overlooking Living Room & Dining Area | Generous Sized Primary Bedroom With Walk Through Closet & 3 PCE Ensuite | Convenient In-Suite Laundry | Amazing Club House With Swimming Pool, Hot Tub, Steam Room, Gym & Social/Games Room (Pool Table) | Perfect For First Time Buyer Or Investment | Edgecliff Estates Is A Beautiful & Well-Maintained Complex, Newer Windows, Patio Doors & Balconies | Walking Distance To Schools, Parks, Restaurants & Steps To Nose Hill Park | Edgemont Boasts One Of The Highest Number Of Parks, Pathways & Playgrounds In Calgary | Close To Superstore, Costco, Northland & Market Mall, Childrens & Foothills Hospitals, U Of C & SAIT | Easy Access With Shaganappi Trail, John Laurie Blvd, Crowchild Trail & Stoney Trail | Tenant Occupied | Note: All Pictures & 3D Videos Are For Display Purposes & Depict The Size & Layout Of The Unit. However, They May Not Be The Way The Unit Is Decorated | Currently Rented For \$2,000 On A Month To Month Tenancy | Condo Fees \$643.02 | Include: Common Area Maintenance, Heat, Water, Sewer, Insurance, Maintenance Grounds, Parking, Professional Management, Reserve Fund Contributions, On-Site Residential Manager | PETS & Andash; Are Allowed Dogs & Cats No Size Restriction Subject to Board Approval | No Elevators in Complex | Outdoor Parking - No Underground Parking | No Restriction on Short Term Rentals.