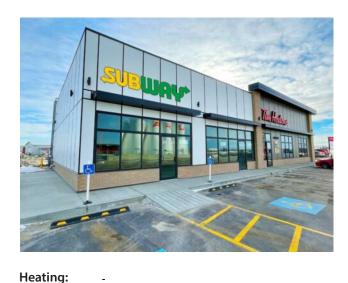

## 4819 42 Avenue Mayerthorpe, Alberta

MLS # A2170042

\$2,533,000

Division: NONE

Type: Retail

Bus. Type: 
Sale/Lease: For Sale

Bldg. Name: Mayerthorpe Retail Centre

Bus. Name: 
Size: 4,400 sq.ft.

Click brochure link for more information\*\* Acquire a 100% freehold interest in Mayerthorpe Retail Centre. Mayerthorpe Retail Centre is recently constructed, and consists of 4,400 square feet of leasable area on a 1.28 acre site. Anchor tenants by Tim Hortons and Subway. The Property is located in Mayerthorpe, 136 kilometers (75 minutes) northwest of Edmonton. Situated along Highway 43, the site has prominent exposure and access from the main thoroughfare, benefitting from over 7,500 vehicles per day (2024) travelling east and west bound. Ideal for quick service restaurants, medical, dental, and professional users.