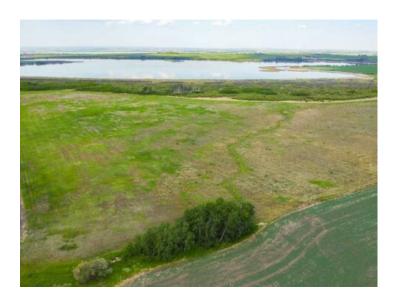

## NW 35-71-7-W6 Range Road 72 Rural Grande Prairie No. 1, County of, Alberta

MLS # A2170056

\$299,900

Division: NONE

Lot Size: 119.30 Acres

Lot Feat: 
By Town: Grande Prairie

LLD: 35-71-7-W6

Zoning: AG

Water: 
Sewer: 
Utilities: -

119.3 acres bordering Hermit Lake. Located 7 miles west and 1 mile north of Grande Prairie; just outside city limits and minutes to the airport, Costco & all city services. This land is an extremely private location on Range Road 72, which is a dead end road. This property would be perfect for someone who wants to develop residential lots, a hobby farm or for someone who wants an extremely private location, next to a lake to build on. With Hermit Lake on the north side of the property, you could be neighbours with many different bird species including the beautiful trumpeter swan, plus deer and moose. Here is your chance to own a great piece of real estate.