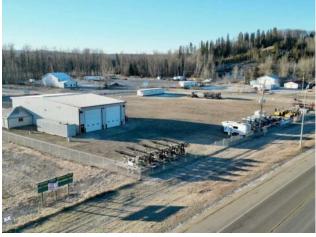

## 5910 45 Avenue Whitecourt, Alberta

Heating: Floors: Roof:

**Exterior:** 

Water:

Sewer:

Inclusions:

-

-

## \$1,299,000

|  | Division:   | NONE           |            |
|--|-------------|----------------|------------|
|  | Туре:       | Industrial     |            |
|  | Bus. Type:  | -              |            |
|  | Sale/Lease: | For Sale       |            |
|  | Bldg. Name: | ASURED RENTAL  | S          |
|  | Bus. Name:  | -              |            |
|  | Size:       | 6,400 sq.ft.   |            |
|  | Zoning:     | M-1            |            |
|  |             | Addl. Cost:    | -          |
|  |             | Based on Year: | -          |
|  |             | Utilities:     | -          |
|  |             | Parking:       | -          |
|  |             | Lot Size:      | 2.49 Acres |
|  |             | Lot Feat:      | -          |
|  |             |                |            |

EXCELLANT LOCATION ON HIGHWAY 32. 50 X 100 SHOP WITH 2 DRIVE THROUGH BAYS WITH 18 FT OVERHEAD DOORS. 1408 SQ FT ATTACHED OFFICE COMPLEX INCLUDING 2 WASHROOMS , 4 OFFICES AND A BOARDROOM. FOUR SEPARATE TITLES TOTALING 2.49 ACRES OF FENCED YARD SPACE