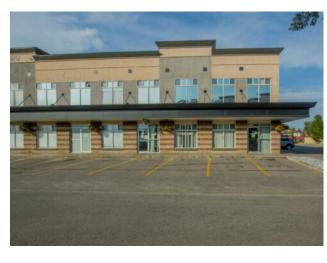

## 102, 9805 97 Street Grande Prairie, Alberta

MLS # A2170147

\$299,900

Division: Central Business District

Type: Office

Bus. Type: 
Sale/Lease: For Sale

Bldg. Name: 
Bus. Name: 
Size: 1,204 sq.ft.

Zoning: CC

Heating: - Addl. Cost: - Floors: - Based on Year: - Utilities: - Exterior: - Parking: - Lot Size: 0.16 Acre

Sewer: - Lot Feat: - Lot Feat: - Face of the second of the se

Inclusions: NONE

Located in Junction Point 6 (JP6), east of the Royal Bank. This perfectly sized unit has two offices, a waiting room, large open space (more offices could be added), 3 washrooms and staff room. Large windows allow plenty of natural light and there are 2 separate entrances into the space. The one office is quite large and could be divided into 2. Condo Fee's are: 507.91 + 25.40 GST = \$533.31 and include: Building Management Fees, Bank Charges and Interest, Building Insurance, Repair and Maintenance (Building, Elevator, Parking Lot, Landscaping & Flower Baskets). Common Area (Mat Rental, Janitorial & Carpet Cleaning), Garbage and Waste Management, Snow Removal (Parking Lot & Sidewalks), Security, Telephone (Elevator) and Reserve Fund. This unit has just been freshly painted and ready for Immediate possession!