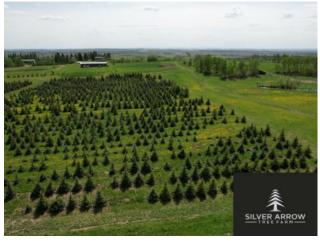

**Exterior:** 

Water:

Sewer:

Step into a unique business opportunity in the growing tree farming industry! This established tree farm offers approximately 2,000 spruce trees, primarily the highly sought-after Colorado blue spruce. Ranging in height from 5 to 15 feet, these trees have been meticulously grown on-site from seedlings, requiring minimal upkeep. Strategically planted with wide aisles for easy access, the farm provides a range of sizes to ensure ongoing sales for years to come. Spruce trees are highly popular in the region, valued for their year-round privacy, wind protection, and aesthetic appeal as natural borders. This is a true turn-key business ready to generate immediate revenue. Beyond tree sales, the abundant topsoil presents another revenue stream, adding to the farm's profitability. Whether you're looking to diversify your business portfolio or start a new venture, this organic tree farm offers a rare opportunity for expansion and success. Don't miss out on this exceptional opportunity.