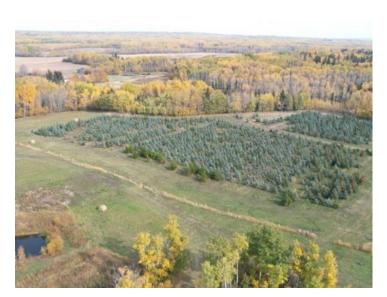

Build your dream acreage and take advantage of the agricultural zoning that offers incredible flexibility for both residential living and business opportunities! Set among approximately 2,100 Colorado blue spruce trees, this scenic property provides the ideal blend of natural beauty and practical potential. The trees, ranging from 5 to 15 feet, create a peaceful, private environment while offering year-round wind protection and stunning views. With Agricultural zoning, you have the freedom to do much more than just build a home. This property allows for a wide range of agricultural operations or home-based businesses, from starting a tree nursery or small-scale farming to raising livestock or developing other agricultural enterprises. Whether you're interested in growing crops, raising animals, or pursuing another business venture, this land offers the flexibility to turn your ideas into reality. The nutrient-rich, certified organic soil is perfect for expanding with more trees, gardening, or cultivating crops. Large, open areas are available for building your custom home, barns, or other structures, while the wide aisles between the spruce trees provide easy access for maintenance or business operations. Experience the best of rural living with the added benefit of agricultural zoning, giving you the potential to run a business and create a lifestyle that balances work and relaxation. This is a rare opportunity to own a property that combines the beauty of country living with the practical potential for growth. Don't miss out on this versatile and picturesque acreage!